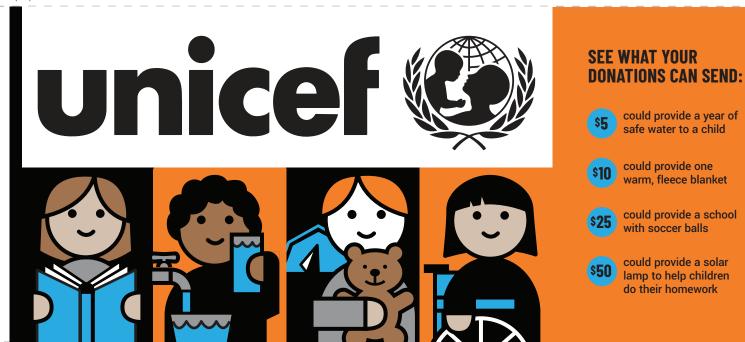

## **Add Some Meaning** to Your Halloweening®

## **Scan to Donate Today!**

Or visit TrickorTreatforUNICEF.org to learn more.